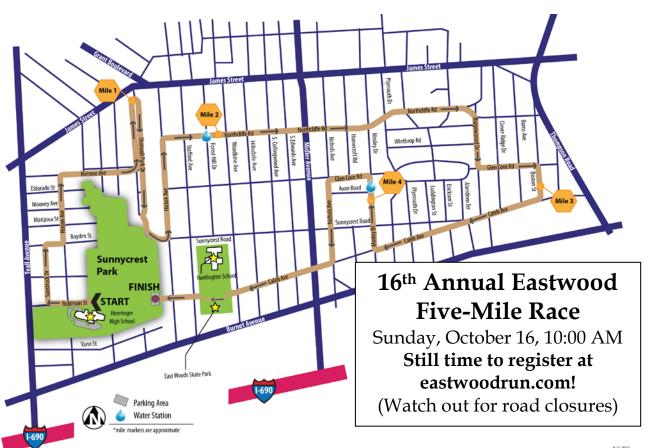

# **Upcoming ENA Events!**

#### **Beastwood II**

Saturday, September 24

At East Woods Skate Park Behind Huntington Elementary Sign up at 11:00, Exhibition starts at Noon An inclusive exhibition by all types of skate park users - skaters, bikers, roller bladers, etc.

### Yoga in the Garden

Open to the community 6:30 – 7:30 AM, six Fridays in a row Sept 2 - October 7 Corner of Sunnycrest and Mosley



## **Community Picnic Celebrating Eastwood Heights Improvements**

Bring a picnic, meet your neighbors, and celebrate all the recent improvements at Eastwood Heights. This event will include a dedication of the Tom White Memorial Bench, Mazella Court, a new little free library at the Community Garden, and more! Thursday, September 29, 5:30 PM Corner of Sunnycrest and Mosley



## **ENA's Annual Meeting**

Open to all Members. Join us and learn about what ENA is working on, upcoming events, and how you can get involved.

**Guest Speaker: Mayor Ben Walsh!** 6:30 - 8:00 PM at the Palace Theater Tuesday, October 18