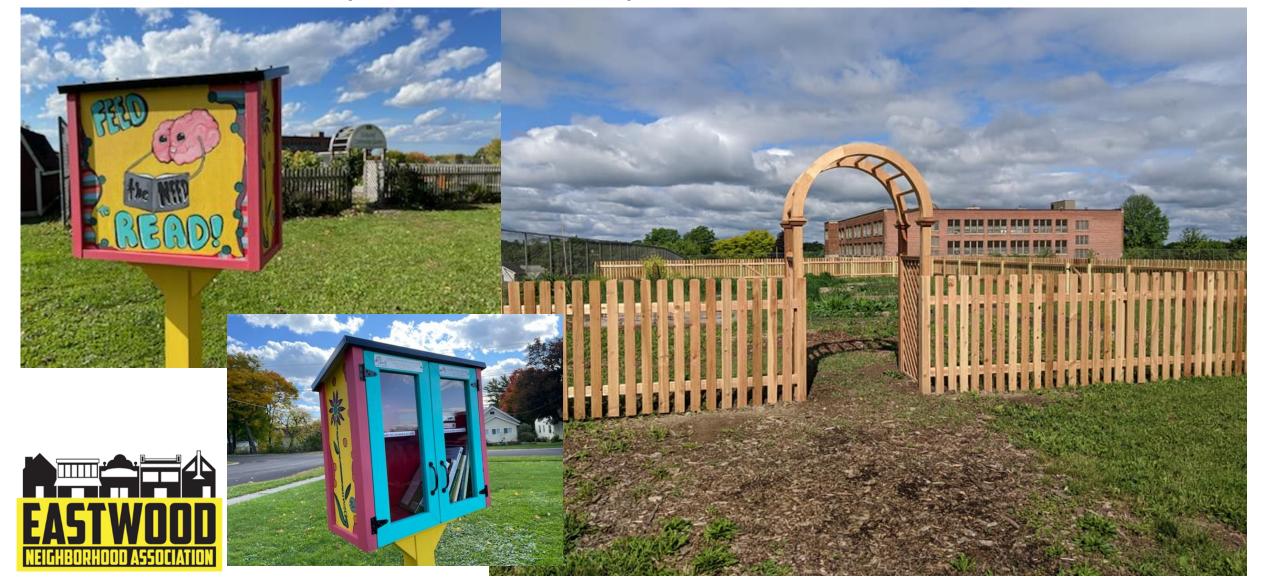

### **Community Garden Improvements**

### Community Garden Improvements

New fencing and arbor built with funds secured by Assemblyman Magnarelli.

Little free library donated by Onondaga County Legislator Peggy Chase. The library was painted by local artist, Rachel Bullock.

Eastwood TNT recently funded construction of a new raised bed that will be open to the community to harvest from, a new bench with planters, and a few more projects to be built and installed in the spring so keep your eyes out for further improvements.

Library will soon be flanked by mosaic benches provided and installed by the Parks Department. In November, Parks will plant 6-8 fruit trees directly west of the garden, which will be available for anyone from the community to harvest from. ENA volunteers will keep them pruned and maintained.