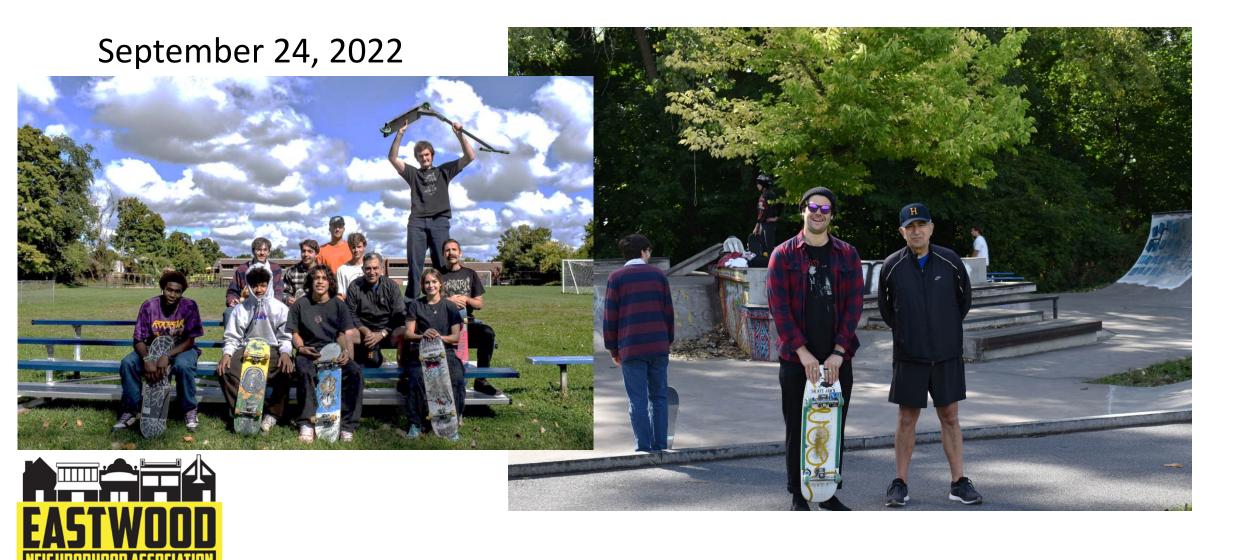

### **Beastwood II Skate Exhibition**

### **Beastwood II Skate Exhibition**

- Dedication of new bleachers funded by a grant secured by Assemblyman Bill Magnarelli
- Congrats to the Skate Park Research Committee for who worked with Senator May to secure a \$200,000 grant for the buildout of Phase II expansion of the skate plaza.