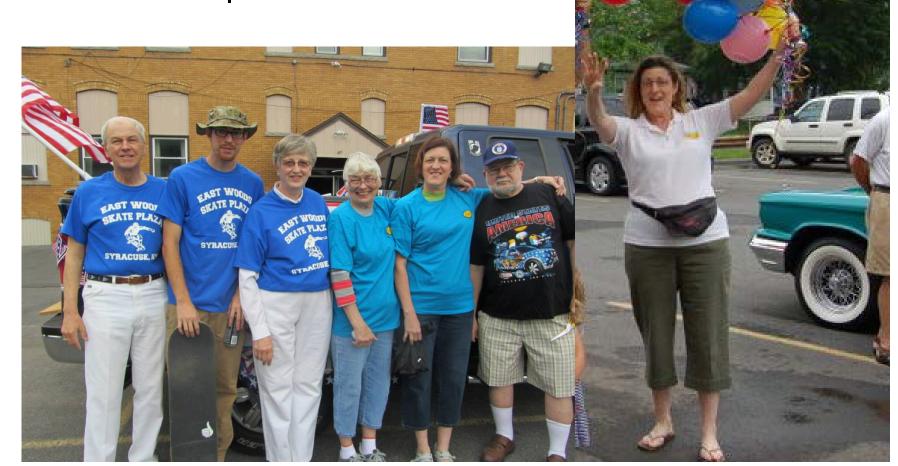

### **Beastwood II Skate Exhibition**

### **Beastwood II Skate Exhibition**

- Dedication of new bleachers funded by a grant secured by Assemblyman Bill Magnarelli
- Congrats to the Skate Park Research Committee for who worked with Senator May to secure a \$200,000 grant for the buildout of Phase II expansion of the skate plaza.