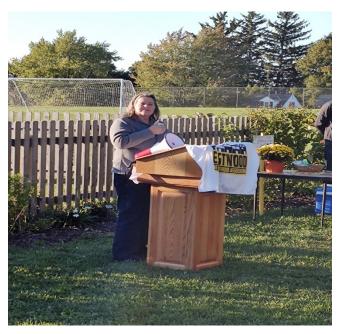

### Dedication of Tom White Memorial Bench

September 29, 2022

We were also able to dedicate a memorial bench for lifelong Eastwood resident, Parks employee, and dedicated community volunteer, Tom White. Tom was a member of the skate park research committee and a dedicated member of and historian to ENA.

Charry Lawson shared memories of their service together on the Central New York Recreation and Parks Society, and reminded us why we should all strive to <a href="#">#BeLikeTom</a>. Tom White's family is pictured here sitting on his bench – a great place to watch the sun set over Eastwood – donated in memory of Tom by <a href="#">Parkitects</a>.