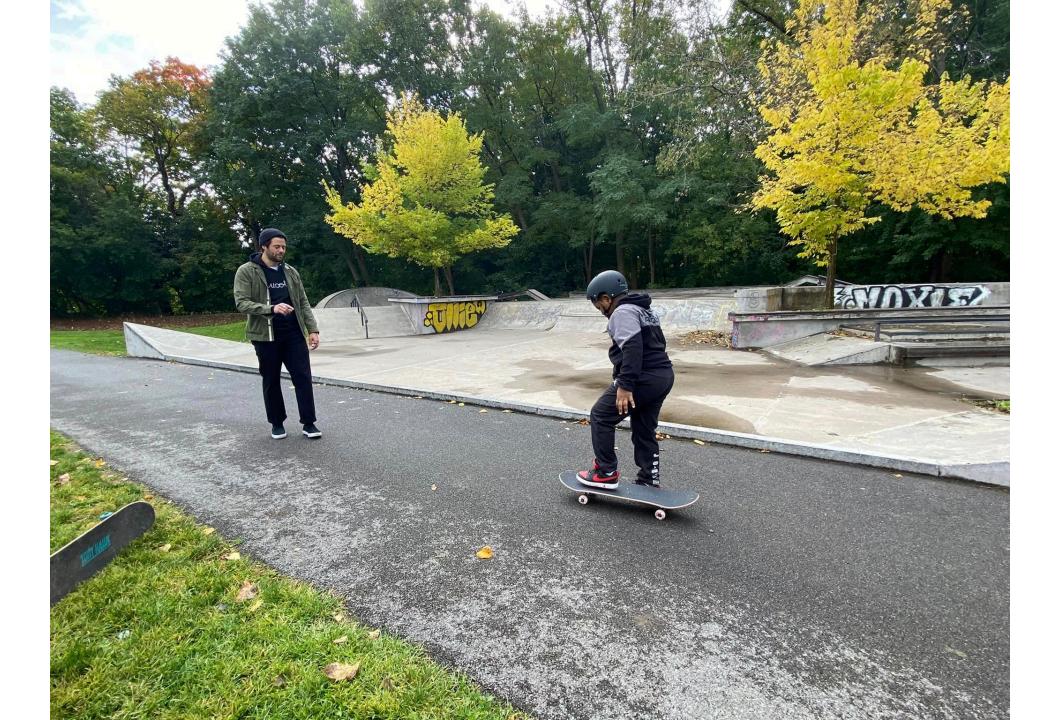

### **Beastwood II Skate Exhibition**

### **Beastwood II Skate Exhibition**

- Dedication of new bleachers funded by a grant secured by Assemblyman Bill Magnarelli
- Congrats to the Skate Park Research Committee for who worked with Senator May to secure a \$200,000 grant for the buildout of Phase II expansion of the skate plaza.

### Police Activities League Skateboard Workshop

October 8, 2022