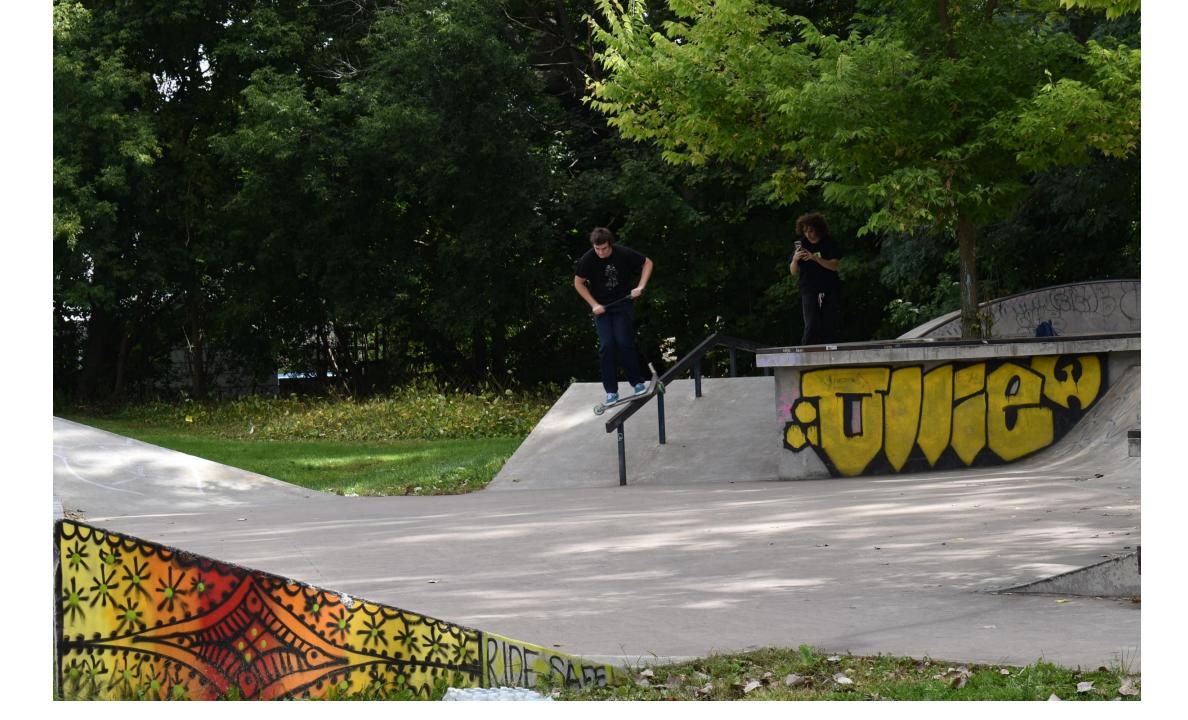

### **Beastwood II Skate Exhibition**

### **Beastwood II Skate Exhibition**

- Dedication of new bleachers funded by a grant secured by Assemblyman Bill Magnarelli
- Congrats to the Skate Park Research Committee for who worked with Senator May to secure a \$200,000 grant for the buildout of Phase II expansion of the skate plaza.