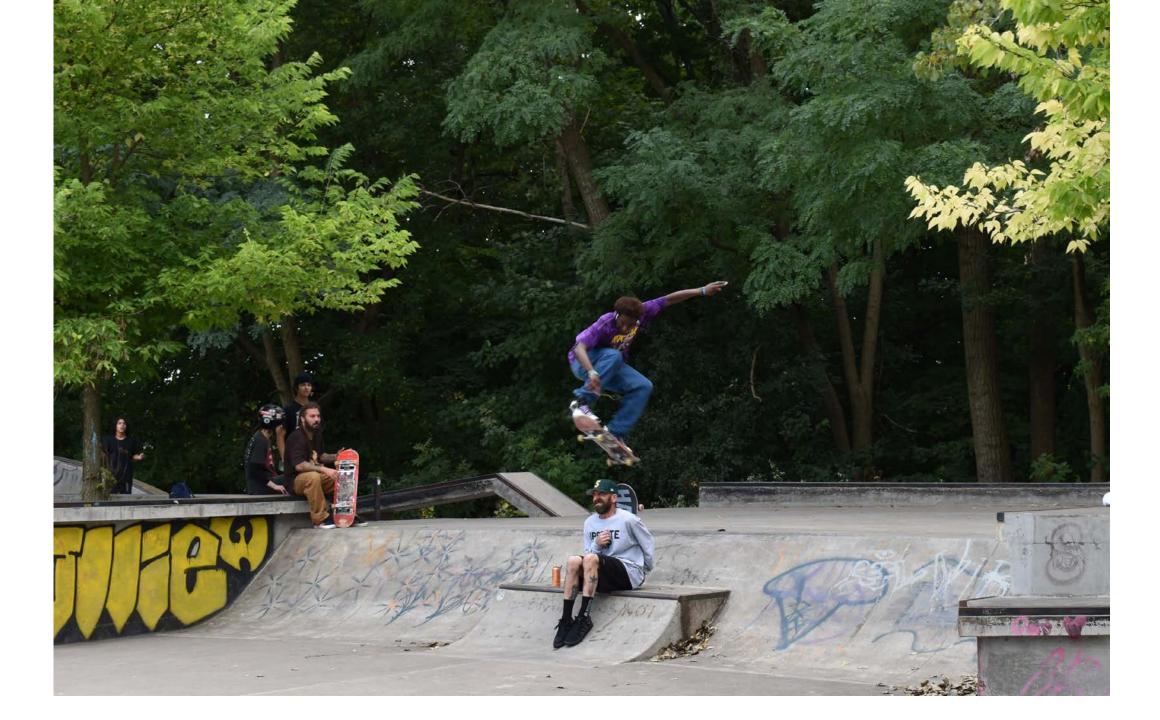

### **Beastwood II Skate Exhibition**

### **Beastwood II Skate Exhibition**

- Dedication of new bleachers funded by a grant secured by Assemblyman Bill Magnarelli
- Congrats to the Skate Park Research Committee for who worked with Senator May to secure a \$200,000 grant for the buildout of Phase II expansion of the skate plaza.