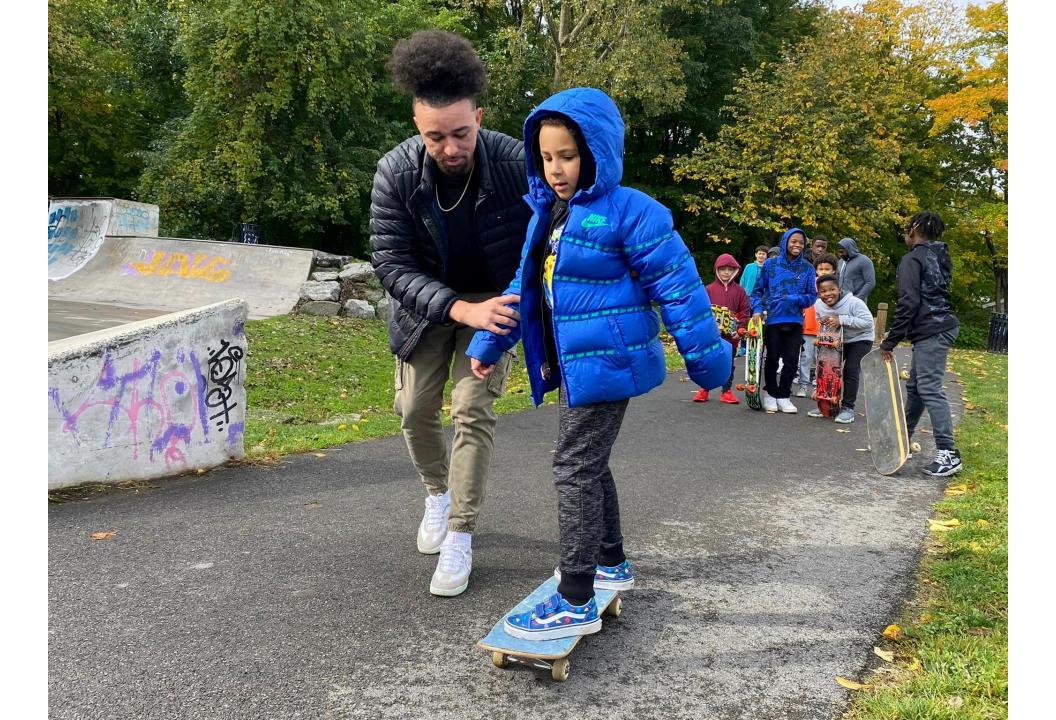

### **Beastwood II Skate Exhibition**

### **Beastwood II Skate Exhibition**

- Dedication of new bleachers funded by a grant secured by Assemblyman Bill Magnarelli
- Congrats to the Skate Park Research Committee for who worked with Senator May to secure a \$200,000 grant for the buildout of Phase II expansion of the skate plaza.

### Police Activities League Skateboard Workshop

October 8, 2022