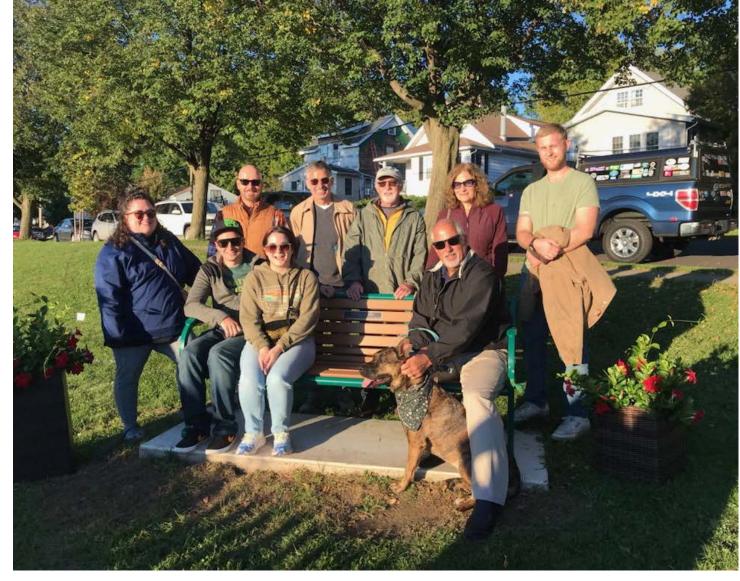

### Dedication of Tom White Memorial Bench

September 29, 2022

We were also able to dedicate a memorial bench for lifelong Eastwood resident, Parks employee, and dedicated community volunteer, Tom White. Tom was a member of the skate park research committee and a dedicated member of and historian to ENA.

Charry Lawson shared memories of their service together on the Central New York Recreation and Parks Society, and reminded us why we should all strive to <a href="#">#BeLikeTom</a>. Tom White's family is pictured here sitting on his bench – a great place to watch the sun set over Eastwood – donated in memory of Tom by <a href="#">Parkitects</a>.