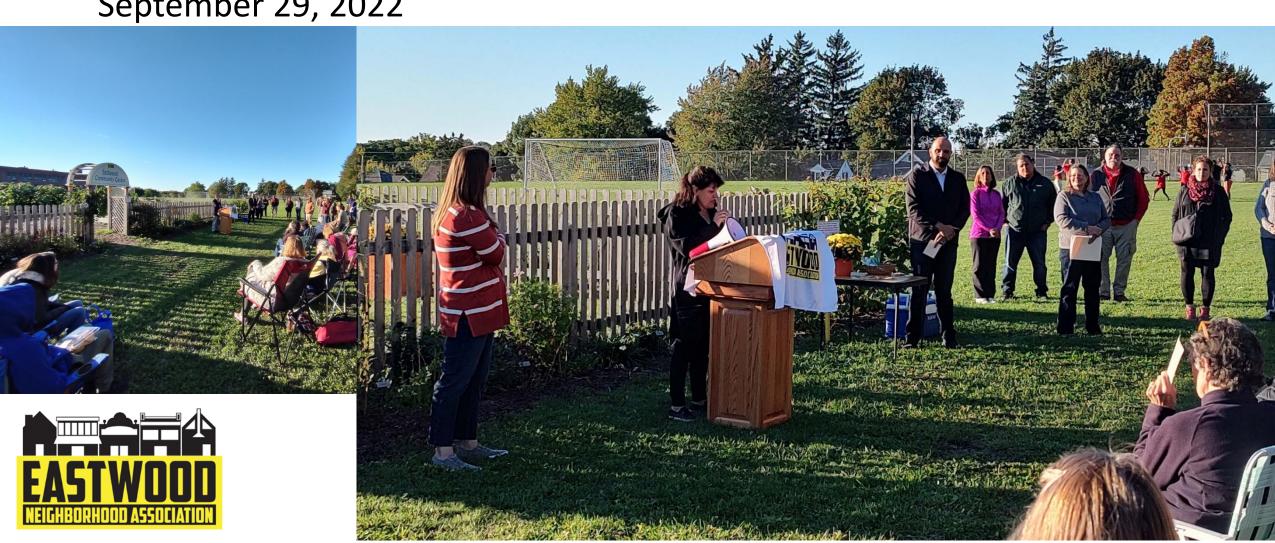

### Mazella Court Dedication

September 29, 2022

Many of you are probably familiar with Mazella memorial court at the corner of Mosley and Avon. This project was completed in the early days of COVID and we had a great turnout last month for a formal dedication of the space.

ENA Vice President Amy Rood thanked Assemblyman Bill Magnarelli for the state grant he secured to help with the installation of signage at Mazella Court and she shared the history of how ENA raised over \$30,000 in contributions from the community for this project in memory of coach Joe Mazella. Janice Mazella shared memories of her late-husband and their connection to Eastwood.